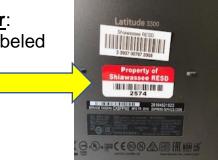

## On the bottom of your computer is a tag labeled "Property of Shiawassee RESD" Use only the 4 numbers indicated In this example: 2574